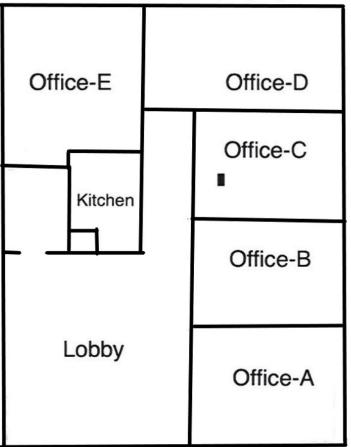

## Office Space for Lease 12520 MAGNOLIA BOULEVARD

| LOCATION:    | 12520 Magnolia Boulevard<br>Valley Village, Ca 91607<br>(SEC of Babcock Avenue & Magnolia Boulevard)                 |
|--------------|----------------------------------------------------------------------------------------------------------------------|
| SIZE:        | Suite 310 – 1,600 +/- square feet                                                                                    |
| RENTAL RATE: | \$2.95 per square foot, FSG                                                                                          |
| OCCUPANCY:   | Immediate                                                                                                            |
| PARKING:     | Excellent free parking                                                                                               |
| COMMENTS:    | * Located close to the 101 & 170 Freeways<br>* Professional Tenant Mix<br>* Good office layout with nice window line |