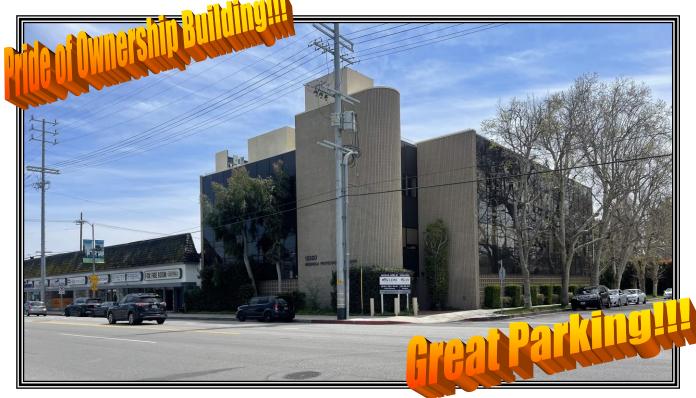

## Office Space for Lease 12520 MAGNOLIA BOULEVARD

| LOCATION:    | 12520 Magnolia Boulevard<br>Valley Village, Ca 91607<br>(SEC of Babcock Avenue & Magnolia Boulevard)                 |
|--------------|----------------------------------------------------------------------------------------------------------------------|
| SIZE:        | Suite 310 – 1,600 +/- square feet                                                                                    |
| RENTAL RATE: | \$2.95 per square foot, FSG                                                                                          |
| OCCUPANCY:   | Immediate                                                                                                            |
| PARKING:     | Excellent free parking                                                                                               |
| COMMENTS:    | * Located close to the 101 & 170 Freeways<br>* Professional Tenant Mix<br>* Good office layout with nice window line |